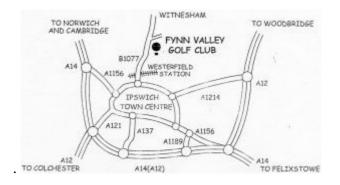

## The Fynn Valley Launch Site at Witnesham

Fynn Valley Golf Club Witnesham Ipswich Suffolk IP6 9JA

01473 785 267

## Directions from the A140

Near to the A140/A14 junction turn onto the B1078 signposted Coddenham. When in Ashbocking turn right onto the B1077. Proceed for approximately 3 miles through Witnesham. The entrance to Fynn Valley will then be on your left.

## **Directions from Ipswich Town Centre**

Drive towards Woodbridge and the Hospital, staying on the A1214 Yarmouth Road. Go straight over the next set of lights and the double mini roundabouts (Valley Road), then over two further sets of lights.

At the next roundabout, turn left onto the B1077 Westerfield Road where there is a brown tourist information sign for Fynn Valley.

Go through Westerfield and Fynn Valley can be found approximately 2 miles from the roundabout on the right hand side.

**PLEASE NOTE:** Please drive down the long drive towards the club house and park your car in the car park which will be on your left as you approach the club house.

Please walk to the launch site which is at the rear of the clubhouse.