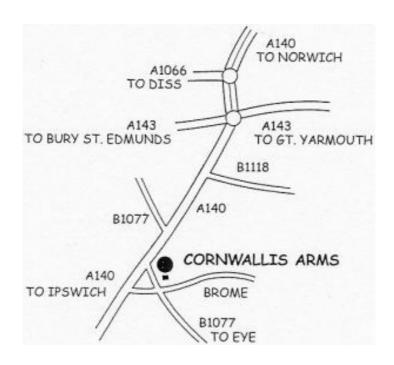

## The Cornwallis Hotel Launch Site at Brome

The Cornwallis Hotel Rectory Road Brome Suffolk IP23 8AJ

08444 146524

## **Directions from Norwich**

Leave Norwich on the A140, after approx 18 miles you will enter Brome. Turn left onto the B1077 turning (signposted Eye) which is opposite 'The Swann Inn' Pub. As you take the turning the entrance Gates to the Cornwallis Hotel will be on the left.

## **Directions from Ipswich**

Leave Ipswich on the A14. At junction 51 join the A140 signposted Norwich. When you enter Brome turn right just after 'The Brome Grange' and the 40mph speed camera onto the B1077 (signposted Eye) as you take the turning the entrance gates to the Cornwallis Hotel are on the left.